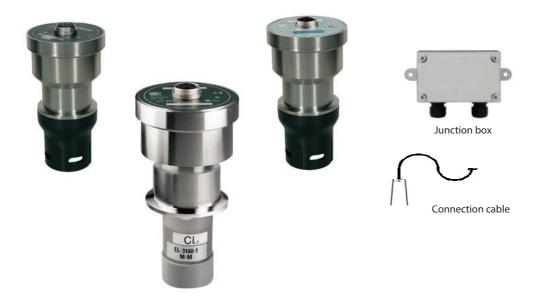

## TX-KFP

## Diffusion type gas detector for gas cabinet & scrubber applications

| Part #                   | 10543                                                                                                                              | 11099        | 11093             |
|--------------------------|------------------------------------------------------------------------------------------------------------------------------------|--------------|-------------------|
| Model                    | TX-[ ]KFP                                                                                                                          | Junction box | conn. cable 2,5 m |
| Gas Sensor type          | GS-[]DP/GS-[]ELP                                                                                                                   |              |                   |
| Target gas               | Please refer to the gas list                                                                                                       |              |                   |
| Monitoring configuration | Single point, diffusion                                                                                                            |              |                   |
| Detection principle      | Electrochemical                                                                                                                    |              |                   |
| Output signal            | 4 - 20 mA, 2 wired                                                                                                                 |              |                   |
| Accuracy                 | ± 5% <sup>1)</sup>                                                                                                                 |              |                   |
| Indicator                | Optional external analog or digital indicator. Information on the indicators can be found in the accessories section               |              |                   |
| Operation temperature    | -10° to +40°C                                                                                                                      |              |                   |
| Operating humidity       | 5 - 95 % (non condensing)                                                                                                          |              |                   |
| Installation             | Indoor, NW-40 flange- or wall mount.<br>Information on the available mounting materials can be<br>found in the accessories section |              |                   |
| Flange connection        | KF-40                                                                                                                              |              |                   |
| Cable connection         | KGV-60 female connector<br>(SV-60 male connector is included)                                                                      |              |                   |
| Material body            | Stainless Steel                                                                                                                    |              |                   |
| Power requirements       | 24 Volt DC                                                                                                                         |              |                   |
| Power consumption (max.) | 1.2 Watt                                                                                                                           |              |                   |
| Dimensions (approx.)     | (H x diam.) 131x Ø69 mm                                                                                                            |              |                   |
| Weight (approx.)         | 0,5 kg                                                                                                                             |              |                   |
| Country of origin        | Netherlands                                                                                                                        |              |                   |