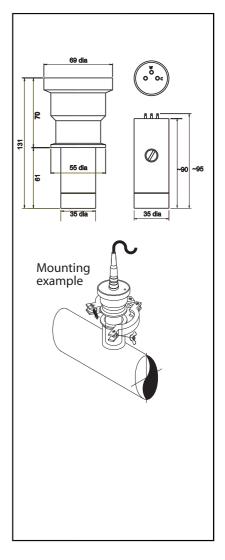

## Diffusion type gas detector for gas cabinet & scrubber applications

| Part #                   | 10543                                                                                                                              | 11099        | 11093             |
|--------------------------|------------------------------------------------------------------------------------------------------------------------------------|--------------|-------------------|
| Model                    | TX-[ ]KFP                                                                                                                          | Junction box | conn. cable 2,5 m |
| Gas Sensor type          | GS-[]DP/GS-[]ELP                                                                                                                   |              |                   |
| Target gas               | Please refer to the gas list                                                                                                       |              |                   |
| Monitoring configuration | Single point, diffusion                                                                                                            |              |                   |
| Detection principle      | Electrochemical                                                                                                                    |              |                   |
| Output signal            | 4 - 20 mA, 2 wired                                                                                                                 |              |                   |
| Accuracy                 | ± 5% <sup>1)</sup>                                                                                                                 |              |                   |
| Indicator                | Optional external analog or digital indicator. Information on the indicators can be found in the accessories section               |              |                   |
| Operation temperature    | -10° to +40°C                                                                                                                      |              |                   |
| Operating humidity       | 5 - 95 % (non condensing)                                                                                                          |              |                   |
| Installation             | Indoor, NW-40 flange- or wall mount.<br>Information on the available mounting materials can be<br>found in the accessories section |              |                   |
| Flange connection        | KF-40                                                                                                                              |              |                   |
| Cable connection         | KGV-60 female connector<br>(SV-60 male connector is included)                                                                      |              |                   |
| Material body            | Stainless Steel                                                                                                                    |              |                   |
| Power requirements       | 24 Volt DC                                                                                                                         |              |                   |
| Power consumption (max.) | 1.2 Watt                                                                                                                           |              |                   |
| Dimensions (approx.)     | (H x diam.) 131x Ø69 mm                                                                                                            |              |                   |
| Weight (approx.)         | 0,5 kg                                                                                                                             |              |                   |
| Country of origin        | Netherlands                                                                                                                        |              |                   |