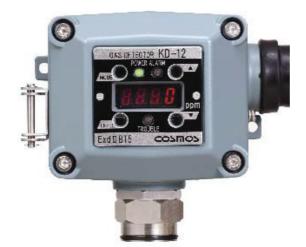

## **KD-12R**

## Diffusion type infra red flammable gas detector

| Part # (including sensor)   | 30157                                                   |
|-----------------------------|---------------------------------------------------------|
| Model                       | KD-12R                                                  |
| Gas Sensor type / principle | Hot wire semiconductor                                  |
| Detection principle         | Catalytic Beat                                          |
| Monitoring configuration    | Single point, diffusion                                 |
| Accuracy                    | ± 10% <sup>1)</sup>                                     |
| Output signal               | 4 - 20 mA, 3 wire                                       |
| Indicator                   | Digital                                                 |
| Operation temperature       | -10° to 50°C                                            |
| Operating humidity          | 10 - 90 % (non condensing)                              |
| Installation                | Outdoor/ indoor, wall mount                             |
| Cable entry                 | G3/4", Female, (cable gland not included in delivery)   |
| Power requirements          | 24 Volt DC                                              |
| Power consumption (max.)    | < 3.0 Watt                                              |
| Dimensions (approx.)        | (WxHxD) 158x120x68 mm                                   |
| Weight (approx.)            | 1.2 kg                                                  |
| Approvals                   | ATEX; Ex II 2G IIC T5                                   |
| Compliance                  | EN 50014, EN 50018, EN-IEC61000-6-2,<br>EN-IEC61000-6-3 |
| Country of origin           | Japan                                                   |

<sup>1)</sup> Final accuracy is related to the calibration mixture.