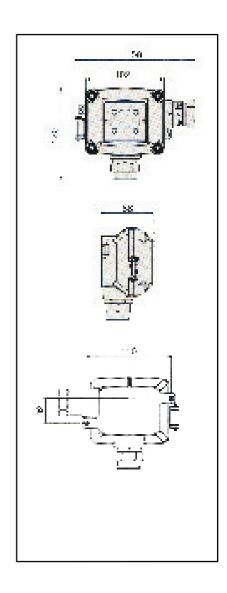

## Diffusion type infra red flammable gas detector

| Part # (including sensor)   | 30157                                                   |
|-----------------------------|---------------------------------------------------------|
| Model                       | KD-12R                                                  |
| Gas Sensor type / principle | Hot wire semiconductor                                  |
| Detection principle         | Catalytic Beat                                          |
| Monitoring configuration    | Single point, diffusion                                 |
| Accuracy                    | ± 10% <sup>1)</sup>                                     |
| Output signal               | 4 - 20 mA, 3 wire                                       |
| Indicator                   | Digital                                                 |
| Operation temperature       | -10° to 50°C                                            |
| Operating humidity          | 10 - 90 % (non condensing)                              |
| Installation                | Outdoor/ indoor, wall mount                             |
| Cable entry                 | G3/4", Female, (cable gland not included in delivery)   |
| Power requirements          | 24 Volt DC                                              |
| Power consumption (max.)    | < 3.0 Watt                                              |
| Dimensions (approx.)        | (WxHxD) 158x120x68 mm                                   |
| Weight (approx.)            | 1.2 kg                                                  |
| Approvals                   | ATEX; Ex II 2G IIC T5                                   |
| Compliance                  | EN 50014, EN 50018, EN-IEC61000-6-2,<br>EN-IEC61000-6-3 |
| Country of origin           | Japan                                                   |