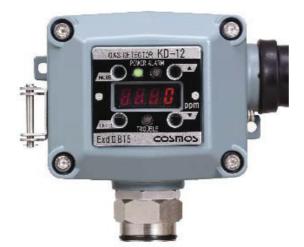

## **KD-12C**

## Diffusion type flammable gas detector

| Part # (including sensor)   | 30157                                                   |
|-----------------------------|---------------------------------------------------------|
| Model                       | KD-12C                                                  |
| Gas Sensor type / principle | Hot wire semiconductor                                  |
| Detection principle         | Catalytic Beat                                          |
| Monitoring configuration    | Single point, diffusion                                 |
| Accuracy                    | ± 10% <sup>1)</sup>                                     |
| Output signal               | 4 - 20 mA, 3 wire                                       |
| Indicator                   | Digital                                                 |
| Operation temperature       | -10° to 50°C                                            |
| Operating humidity          | 10 - 90 % (non condensing)                              |
| Installation                | Outdoor/ indoor, wall mount                             |
| Cable Entry                 | G3/4", Female, (cable gland not included in delivery)   |
| Power requirements          | 24 Volt DC                                              |
| Power consumption (max.)    | < 3.0 Watt                                              |
| Dimensions (approx.)        | (WxHxD) 158x120x68 mm                                   |
| Weight (approx.)            | 1.2 kg                                                  |
| Approvals                   | ATEX; Ex II 2G IIC T5                                   |
| Compliance                  | EN 50014, EN 50018, EN-IEC61000-6-2,<br>EN-IEC61000-6-3 |
| Country of origin           | Japan                                                   |