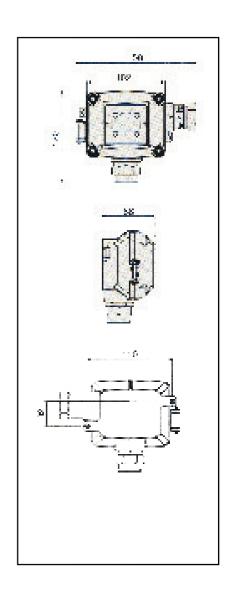

## Diffusion type flammable gas detector

| Part # (including sensor)   | 30157                                                   |
|-----------------------------|---------------------------------------------------------|
| Model                       | KD-12C                                                  |
| Gas Sensor type / principle | Hot wire semiconductor                                  |
| Detection principle         | Catalytic Beat                                          |
| Monitoring configuration    | Single point, diffusion                                 |
| Accuracy                    | ± 10% <sup>1)</sup>                                     |
| Output signal               | 4 - 20 mA, 3 wire                                       |
| Indicator                   | Digital                                                 |
| Operation temperature       | -10° to 50°C                                            |
| Operating humidity          | 10 - 90 % (non condensing)                              |
| Installation                | Outdoor/ indoor, wall mount                             |
| Cable Entry                 | G3/4", Female, (cable gland not included in delivery)   |
| Power requirements          | 24 Volt DC                                              |
| Power consumption (max.)    | < 3.0 Watt                                              |
| Dimensions (approx.)        | (WxHxD) 158x120x68 mm                                   |
| Weight (approx.)            | 1.2 kg                                                  |
| Approvals                   | ATEX; Ex II 2G IIC T5                                   |
| Compliance                  | EN 50014, EN 50018, EN-IEC61000-6-2,<br>EN-IEC61000-6-3 |
| Country of origin           | Japan                                                   |