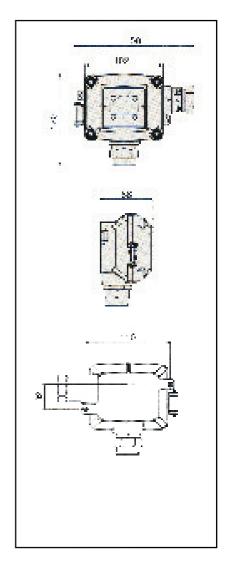

## **KD-12B** Diffusion type flammable gas detector

| Part # (including sensor)   | 30158                                                   |
|-----------------------------|---------------------------------------------------------|
| Model                       | KD-12B                                                  |
| Gas Sensor type / principle | Catalytic beat                                          |
| Detection principle         | Catalytic Beat                                          |
| Monitoring configuration    | Single point, diffusion                                 |
| Accuracy                    | ± 10% <sup>1)</sup>                                     |
| Output signal               | 4 - 20 mA, 3 wire                                       |
| Indicator                   | Digital                                                 |
| Operation temperature       | -10° to 50°C                                            |
| Operating humidity          | 10 - 90 % (non condensing)                              |
| Installation                | Outdoor/ indoor, wall mount                             |
| Cable Entry                 | G3/4", Female, (cable gland not included in delivery)   |
| Power requirements          | 24 Volt DC                                              |
| Power consumption (max.)    | < 3.0 Watt                                              |
| Dimensions (approx.)        | (WxHxD) 158x120x68 mm                                   |
| Weight (approx.)            | 1.2 kg                                                  |
| Approvals                   | ATEX; Ex II 2G IIC T5                                   |
| Compliance                  | EN 50014, EN 50018, EN-IEC61000-6-2,<br>EN-IEC61000-6-3 |
| Country of origin           | Japan                                                   |