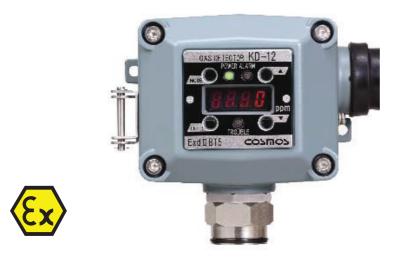

## **KD-12B** Diffusion type flammable gas detector

| Part # (including sensor)   | 30158                                                   |
|-----------------------------|---------------------------------------------------------|
| Model                       | KD-12B                                                  |
| Gas Sensor type / principle | Catalytic beat                                          |
| Detection principle         | Catalytic Beat                                          |
| Monitoring configuration    | Single point, diffusion                                 |
| Accuracy                    | ± 10% <sup>1)</sup>                                     |
| Output signal               | 4 - 20 mA, 3 wire                                       |
| Indicator                   | Digital                                                 |
| Operation temperature       | -10° to 50°C                                            |
| Operating humidity          | 10 - 90 % (non condensing)                              |
| Installation                | Outdoor/ indoor, wall mount                             |
| Cable Entry                 | G3/4", Female, (cable gland not included in delivery)   |
| Power requirements          | 24 Volt DC                                              |
| Power consumption (max.)    | < 3.0 Watt                                              |
| Dimensions (approx.)        | (WxHxD) 158x120x68 mm                                   |
| Weight (approx.)            | 1.2 kg                                                  |
| Approvals                   | ATEX; Ex II 2G IIC T5                                   |
| Compliance                  | EN 50014, EN 50018, EN-IEC61000-6-2,<br>EN-IEC61000-6-3 |
| Country of origin           | Japan                                                   |