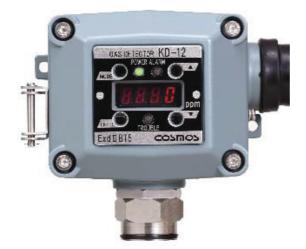

## **KD-12A**

## Diffusion type flammable gas detector

| Part # (including sensor)   | 30157                                                   |
|-----------------------------|---------------------------------------------------------|
| Model                       | KD-12A                                                  |
| Gas Sensor type / principle | Hot wire semiconductor                                  |
| Detection principle         | Catalytic Beat                                          |
| Monitoring configuration    | Single point, diffusion                                 |
| Accuracy                    | ± 10% <sup>1)</sup>                                     |
| Output signal               | 4 - 20 mA, 3 wire                                       |
| Indicator                   | Digital                                                 |
| Operation temperature       | -10° to 50°C                                            |
| Operating humidity          | 10 - 90 % (non condensing)                              |
| Installation                | Outdoor/ indoor, wall mount                             |
| Cable Entry                 | G3/4", Female, (cable gland not included in delivery)   |
| Power requirements          | 24 Volt DC                                              |
| Power consumption (max.)    | < 3.0 Watt                                              |
| Dimensions (approx.)        | (WxHxD) 158x120x68 mm                                   |
| Weight (approx.)            | 1.2 kg                                                  |
| Approvals                   | ATEX; Ex II 2G IIC T5                                   |
| Compliance                  | EN 50014, EN 50018, EN-IEC61000-6-2,<br>EN-IEC61000-6-3 |
| Country of origin           | Japan                                                   |