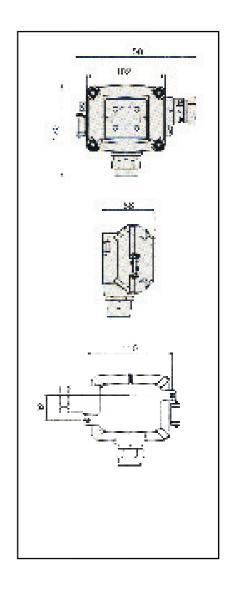

## Diffusion type flammable gas detector

| Part # (including sensor)   | 30157                                                   |
|-----------------------------|---------------------------------------------------------|
| Model                       | KD-12A                                                  |
| Gas Sensor type / principle | Hot wire semiconductor                                  |
| Detection principle         | Catalytic Beat                                          |
| Monitoring configuration    | Single point, diffusion                                 |
| Accuracy                    | ± 10% <sup>1)</sup>                                     |
| Output signal               | 4 - 20 mA, 3 wire                                       |
| Indicator                   | Digital                                                 |
| Operation temperature       | -10° to 50°C                                            |
| Operating humidity          | 10 - 90 % (non condensing)                              |
| Installation                | Outdoor/ indoor, wall mount                             |
| Cable Entry                 | G3/4", Female, (cable gland not included in delivery)   |
| Power requirements          | 24 Volt DC                                              |
| Power consumption (max.)    | < 3.0 Watt                                              |
| Dimensions (approx.)        | (WxHxD) 158x120x68 mm                                   |
| Weight (approx.)            | 1.2 kg                                                  |
| Approvals                   | ATEX; Ex II 2G IIC T5                                   |
| Compliance                  | EN 50014, EN 50018, EN-IEC61000-6-2,<br>EN-IEC61000-6-3 |
| Country of origin           | Japan                                                   |